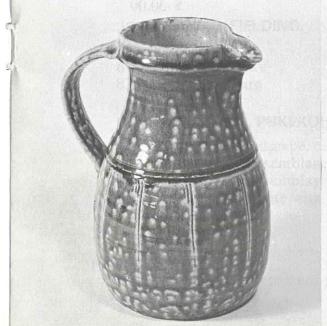

lan Firth

| IAI        | N FIRTH, AUCKLAND.                                      | GUEST POTTER             |                 |                                                          |
|------------|---------------------------------------------------------|--------------------------|-----------------|----------------------------------------------------------|
| A.<br>B.   |                                                         |                          |                 | \$150.00<br>\$ 60.00                                     |
| C.         | Three piece teaset                                      |                          |                 | \$ 45.00                                                 |
| NE         | EIL GRANT, DUNEDIN.                                     | GUEST POTTER             |                 |                                                          |
|            | Tenmoku Teapot<br>Plate<br>Bottle<br>Nikau<br>Raku pot  |                          |                 | \$ 29.00<br>\$ 70.00<br>\$ 30.00<br>\$170.00<br>\$ 70.00 |
|            |                                                         |                          |                 |                                                          |
| ВА         | RRY BALL, TE KUITI.                                     |                          |                 |                                                          |
| 1.         | Six dinner plates, stonew                               | are                      | \$              | 72.00                                                    |
|            | Plate, stoneware P.C. Crock, stoneware                  |                          |                 | 22.00                                                    |
| <i>5.</i>  | 1.C. Clock, stolleware                                  |                          | <b>3</b>        | 70.00                                                    |
|            | REG BARRON, KAEO.                                       |                          |                 |                                                          |
| 4.<br>5    | Set of dinner plates, ston<br>Pair of goblets, stonewar | leware                   |                 | 66.00                                                    |
|            | Pitcher, salt glazed stone                              |                          |                 | 10.00<br>26.00                                           |
| 7.         | P.C. Casserole, stonewar                                | re                       |                 | 38.00                                                    |
| NO         | LA BARRON, CHRISTCI                                     | HURCH.                   |                 |                                                          |
| 8.         | Tile panel, stoneware                                   |                          | \$              | 90.00                                                    |
| JE         | SSIE BARROWCLOUGH                                       | , HAMILTON.              |                 |                                                          |
| 9.         | P.C. Coffee pot, earthenv                               | vare                     | \$              | 25.00                                                    |
| RE         | G BAXTER, INVERCARG                                     | ILL.                     |                 |                                                          |
| 10.        | Casserole, stoneware                                    |                          | \$              | 25.00                                                    |
|            | Six small bowls, stonewa                                | re                       |                 | 20.00                                                    |
|            | Plate, stoneware<br>P.C. Bowl, stoneware                |                          |                 | 20.00<br>30.00                                           |
|            |                                                         |                          | •               | 30.00                                                    |
|            | NCY BECK, AUCKLAND<br>P.C. Branch bottle                |                          | •               | 35.00                                                    |
|            |                                                         | DT11                     | J               | 33.00                                                    |
| 15.        | N BELL, HAVELOCK NOI                                    |                          |                 | 20.00                                                    |
| 16.        | Teapot, milk and sugar b<br>Herb teapot, salt glazed s  | owi, sait giazed stonewa |                 | 30.00<br>18.00                                           |
| 17.        | Jug, salt glazed stonewar                               | e                        |                 | 20.00                                                    |
| JAI        | NE BEVERLY, TE HORO.                                    |                          |                 |                                                          |
| 18.        | Large bowl, stoneware                                   |                          |                 | 55.00                                                    |
| 19.<br>20. | Dish, stoneware Dish, salt glazed stonewa               | ıra                      |                 | 24.00                                                    |
| 21.        | Bottle, stoneware                                       | ii C                     |                 | 28.00<br>24.00                                           |
| *          | Selectors felt these were                               | pots of merit            | P.C. Potter's C |                                                          |