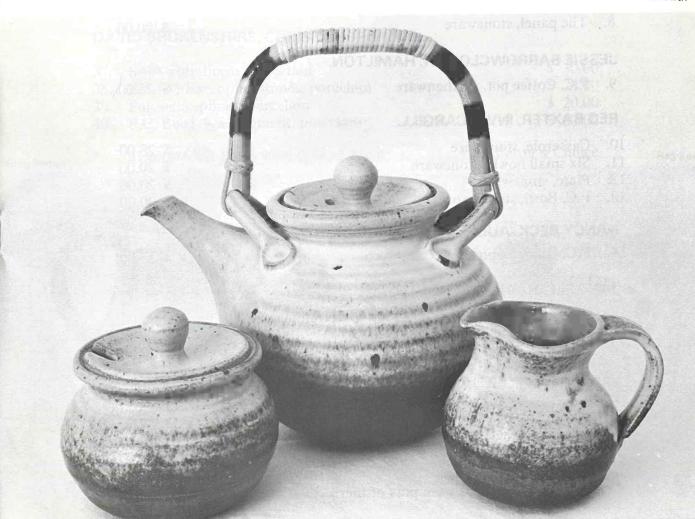

lan Firth

| IAI        | N FIRTH, AUCKLAND.                                      | GUEST POTTER             |                 |                                                          |
|------------|---------------------------------------------------------|--------------------------|-----------------|----------------------------------------------------------|
| A.<br>B.   |                                                         |                          |                 | \$150.00<br>\$ 60.00                                     |
| C.         | Three piece teaset                                      |                          |                 | \$ 45.00                                                 |
| NE         | EIL GRANT, DUNEDIN.                                     | GUEST POTTER             |                 |                                                          |
|            | Tenmoku Teapot<br>Plate<br>Bottle<br>Nikau<br>Raku pot  |                          |                 | \$ 29.00<br>\$ 70.00<br>\$ 30.00<br>\$170.00<br>\$ 70.00 |
|            |                                                         |                          |                 |                                                          |
| ВА         | RRY BALL, TE KUITI.                                     |                          |                 |                                                          |
| 1.         | Six dinner plates, stonew                               | are                      | \$              | 72.00                                                    |
|            | Plate, stoneware P.C. Crock, stoneware                  |                          |                 | 22.00                                                    |
| <i>5.</i>  | 1.C. Clock, stolleware                                  |                          | <b>3</b>        | 70.00                                                    |
|            | REG BARRON, KAEO.                                       |                          |                 |                                                          |
| 4.<br>5    | Set of dinner plates, ston<br>Pair of goblets, stonewar | leware                   |                 | 66.00                                                    |
|            | Pitcher, salt glazed stone                              |                          |                 | 10.00<br>26.00                                           |
| 7.         | P.C. Casserole, stonewar                                | re                       |                 | 38.00                                                    |
| NO         | LA BARRON, CHRISTCI                                     | HURCH.                   |                 |                                                          |
| 8.         | Tile panel, stoneware                                   |                          | \$              | 90.00                                                    |
| JE         | SSIE BARROWCLOUGH                                       | , HAMILTON.              |                 |                                                          |
| 9.         | P.C. Coffee pot, earthenv                               | vare                     | \$              | 25.00                                                    |
| RE         | G BAXTER, INVERCARG                                     | ILL.                     |                 |                                                          |
| 10.        | Casserole, stoneware                                    |                          | \$              | 25.00                                                    |
|            | Six small bowls, stonewa                                | re                       |                 | 20.00                                                    |
|            | Plate, stoneware<br>P.C. Bowl, stoneware                |                          |                 | 20.00<br>30.00                                           |
|            |                                                         |                          | •               | 30.00                                                    |
|            | NCY BECK, AUCKLAND<br>P.C. Branch bottle                |                          | •               | 35.00                                                    |
|            |                                                         | DT11                     | J               | 33.00                                                    |
| 15.        | N BELL, HAVELOCK NOI                                    |                          |                 | 20.00                                                    |
| 16.        | Teapot, milk and sugar b<br>Herb teapot, salt glazed s  | owi, sait giazed stonewa |                 | 30.00<br>18.00                                           |
| 17.        | Jug, salt glazed stonewar                               | e                        |                 | 20.00                                                    |
| JAI        | NE BEVERLY, TE HORO.                                    |                          |                 |                                                          |
| 18.        | Large bowl, stoneware                                   |                          |                 | 55.00                                                    |
| 19.<br>20. | Dish, stoneware Dish, salt glazed stonewa               | ıra                      |                 | 24.00                                                    |
| 21.        | Bottle, stoneware                                       | ii C                     |                 | 28.00<br>24.00                                           |
| *          | Selectors felt these were                               | pots of merit            | P.C. Potter's C |                                                          |