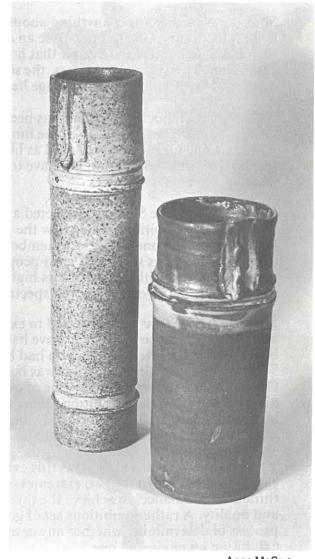

lan Firth

| IAI        | N FIRTH, AUCKLAND.                                      | GUEST POTTER             |                 |                                                          |
|------------|---------------------------------------------------------|--------------------------|-----------------|----------------------------------------------------------|
| A.<br>B.   |                                                         |                          |                 | \$150.00<br>\$ 60.00                                     |
| C.         | Three piece teaset                                      |                          |                 | \$ 45.00                                                 |
| NE         | EIL GRANT, DUNEDIN.                                     | GUEST POTTER             |                 |                                                          |
|            | Tenmoku Teapot<br>Plate<br>Bottle<br>Nikau<br>Raku pot  |                          |                 | \$ 29.00<br>\$ 70.00<br>\$ 30.00<br>\$170.00<br>\$ 70.00 |
|            |                                                         |                          |                 |                                                          |
| ВА         | RRY BALL, TE KUITI.                                     |                          |                 |                                                          |
| 1.         | Six dinner plates, stonew                               | are                      | \$              | 72.00                                                    |
|            | Plate, stoneware P.C. Crock, stoneware                  |                          |                 | 22.00                                                    |
| <i>5.</i>  | 1.C. Clock, stolleware                                  |                          | <b>3</b>        | 70.00                                                    |
|            | REG BARRON, KAEO.                                       |                          |                 |                                                          |
| 4.<br>5    | Set of dinner plates, ston<br>Pair of goblets, stonewar | leware                   |                 | 66.00                                                    |
|            | Pitcher, salt glazed stone                              |                          |                 | 10.00<br>26.00                                           |
| 7.         | P.C. Casserole, stonewar                                | re                       |                 | 38.00                                                    |
| NO         | LA BARRON, CHRISTCI                                     | HURCH.                   |                 |                                                          |
| 8.         | Tile panel, stoneware                                   |                          | \$              | 90.00                                                    |
| JE         | SSIE BARROWCLOUGH                                       | , HAMILTON.              |                 |                                                          |
| 9.         | P.C. Coffee pot, earthenv                               | vare                     | \$              | 25.00                                                    |
| RE         | G BAXTER, INVERCARG                                     | ILL.                     |                 |                                                          |
| 10.        | Casserole, stoneware                                    |                          | \$              | 25.00                                                    |
|            | Six small bowls, stonewa                                | re                       |                 | 20.00                                                    |
|            | Plate, stoneware<br>P.C. Bowl, stoneware                |                          |                 | 20.00<br>30.00                                           |
|            |                                                         |                          | •               | 30.00                                                    |
|            | NCY BECK, AUCKLAND<br>P.C. Branch bottle                |                          | •               | 35.00                                                    |
|            |                                                         | DT11                     | J               | 33.00                                                    |
| 15.        | N BELL, HAVELOCK NOI                                    |                          |                 | 20.00                                                    |
| 16.        | Teapot, milk and sugar b<br>Herb teapot, salt glazed s  | owi, sait giazed stonewa |                 | 30.00<br>18.00                                           |
| 17.        | Jug, salt glazed stonewar                               | e                        |                 | 20.00                                                    |
| JAI        | NE BEVERLY, TE HORO.                                    |                          |                 |                                                          |
| 18.        | Large bowl, stoneware                                   |                          |                 | 55.00                                                    |
| 19.<br>20. | Dish, stoneware Dish, salt glazed stonewa               | ıra                      |                 | 24.00                                                    |
| 21.        | Bottle, stoneware                                       | ii C                     |                 | 28.00<br>24.00                                           |
| *          | Selectors felt these were                               | pots of merit            | P.C. Potter's C |                                                          |