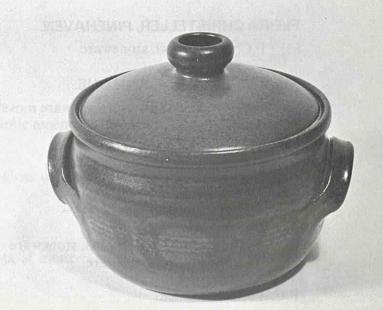

Reg Baxte

| Rosemarie Brittain | Charles Holmes |
|--------------------|----------------|

|   | Rosemarie Brittain                                                                                                                                          | Charle                                       |
|---|-------------------------------------------------------------------------------------------------------------------------------------------------------------|----------------------------------------------|
| r | MADGE CANTY, TAURANGA.                                                                                                                                      |                                              |
|   | 1. Bowl, stoneware                                                                                                                                          | \$ 10.00                                     |
|   | JANE CAPON, NEW PLYMOUTH.                                                                                                                                   |                                              |
|   | <ul><li>42. Shino frilled bowl, porcelain</li><li>43. Terrestrial bottles — group of three, stoneware</li></ul>                                             | \$ 14.00<br>\$ 36.00                         |
|   | STEPHEN & ZOE CARTER, NELSON                                                                                                                                |                                              |
| 4 | <ul><li>4. Casserole, stoneware</li><li>5. Six teaplates, stoneware</li><li>6. Pair of oil bottles, stoneware</li><li>7. P.C. Hanging wine bottle</li></ul> | \$ 35.00<br>\$ 36.00<br>\$ 20.00<br>\$120.00 |
| F | ROGER CHAPLIN, COALGATE.                                                                                                                                    |                                              |
| 4 | <ul><li>18. Teapot, stoneware</li><li>19. Bottle, stoneware</li><li>10. P.C. Wine bottle, stoneware</li></ul>                                               | \$ 22.00<br>\$ 20.00<br>\$ 30.00             |
| F | FLORA CHRISTELLER, PINEHAVEN.                                                                                                                               |                                              |
| 5 | 1. P.C. White bowl, stoneware                                                                                                                               | \$ 40.00                                     |
| N | MARGARET COUPE, KAIKOHE.                                                                                                                                    |                                              |
| 5 | 2. P.C. 'Paradise Lost', earthenware mosaic:                                                                                                                | \$275.00                                     |
| F | ROY COWAN, WELLINGTON.                                                                                                                                      |                                              |
| 5 | 3. P.C. Salt glazed piece, stoneware                                                                                                                        | \$180.00                                     |
| J | OHN CRAWFORD, WESTPORT.                                                                                                                                     |                                              |
|   | 4. Decorated vase, stoneware                                                                                                                                | \$ 20.00                                     |
| 5 | 5. Pair of vases — coiled rims, stoneware                                                                                                                   | \$ 30.00 (pair)                              |
| 5 | 6. P.C. Large vase, stoneware                                                                                                                               | \$ 99.00                                     |
| F | P.C. Potter's Choice                                                                                                                                        |                                              |