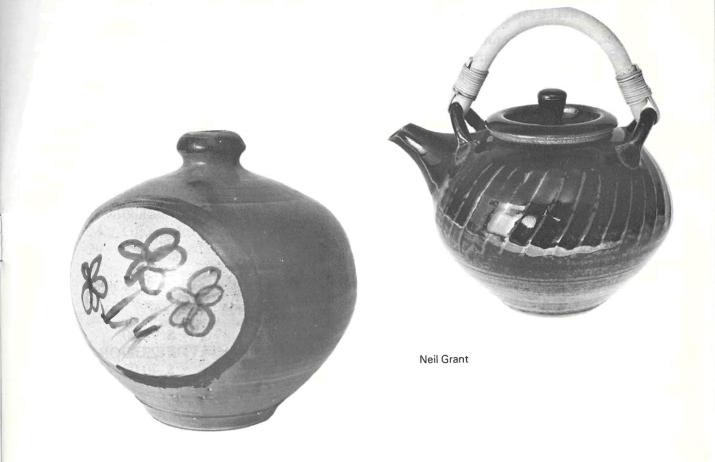

lan Firth

| IAI        | N FIRTH, AUCKLAND.                                      | GUEST POTTER             |                 |                                                          |
|------------|---------------------------------------------------------|--------------------------|-----------------|----------------------------------------------------------|
| A.<br>B.   |                                                         |                          |                 | \$150.00<br>\$ 60.00                                     |
| C.         | Three piece teaset                                      |                          |                 | \$ 45.00                                                 |
| NE         | EIL GRANT, DUNEDIN.                                     | GUEST POTTER             |                 |                                                          |
|            | Tenmoku Teapot<br>Plate<br>Bottle<br>Nikau<br>Raku pot  |                          |                 | \$ 29.00<br>\$ 70.00<br>\$ 30.00<br>\$170.00<br>\$ 70.00 |
|            |                                                         |                          |                 |                                                          |
| ВА         | RRY BALL, TE KUITI.                                     |                          |                 |                                                          |
| 1.         | Six dinner plates, stonew                               | are                      | \$              | 72.00                                                    |
|            | Plate, stoneware P.C. Crock, stoneware                  |                          |                 | 22.00                                                    |
| <i>5.</i>  | 1.C. Clock, stolleware                                  |                          | <b>3</b>        | 70.00                                                    |
|            | REG BARRON, KAEO.                                       |                          |                 |                                                          |
| 4.<br>5    | Set of dinner plates, ston<br>Pair of goblets, stonewar | leware                   |                 | 66.00                                                    |
|            | Pitcher, salt glazed stone                              |                          |                 | 10.00<br>26.00                                           |
| 7.         | P.C. Casserole, stonewar                                | re                       |                 | 38.00                                                    |
| NO         | LA BARRON, CHRISTCI                                     | HURCH.                   |                 |                                                          |
| 8.         | Tile panel, stoneware                                   |                          | \$              | 90.00                                                    |
| JE         | SSIE BARROWCLOUGH                                       | , HAMILTON.              |                 |                                                          |
| 9.         | P.C. Coffee pot, earthenv                               | vare                     | \$              | 25.00                                                    |
| RE         | G BAXTER, INVERCARG                                     | ILL.                     |                 |                                                          |
| 10.        | Casserole, stoneware                                    |                          | \$              | 25.00                                                    |
|            | Six small bowls, stonewa                                | re                       |                 | 20.00                                                    |
|            | Plate, stoneware<br>P.C. Bowl, stoneware                |                          |                 | 20.00<br>30.00                                           |
|            |                                                         |                          | •               | 30.00                                                    |
|            | NCY BECK, AUCKLAND<br>P.C. Branch bottle                |                          | •               | 35.00                                                    |
|            |                                                         | DT11                     | J               | 33.00                                                    |
| 15.        | N BELL, HAVELOCK NOI                                    |                          |                 | 20.00                                                    |
| 16.        | Teapot, milk and sugar b<br>Herb teapot, salt glazed s  | owi, sait giazed stonewa |                 | 30.00<br>18.00                                           |
| 17.        | Jug, salt glazed stonewar                               | e                        |                 | 20.00                                                    |
| JAI        | NE BEVERLY, TE HORO.                                    |                          |                 |                                                          |
| 18.        | Large bowl, stoneware                                   |                          |                 | 55.00                                                    |
| 19.<br>20. | Dish, stoneware Dish, salt glazed stonewa               | ıra                      |                 | 24.00                                                    |
| 21.        | Bottle, stoneware                                       | ii C                     |                 | 28.00<br>24.00                                           |
| *          | Selectors felt these were                               | pots of merit            | P.C. Potter's C |                                                          |