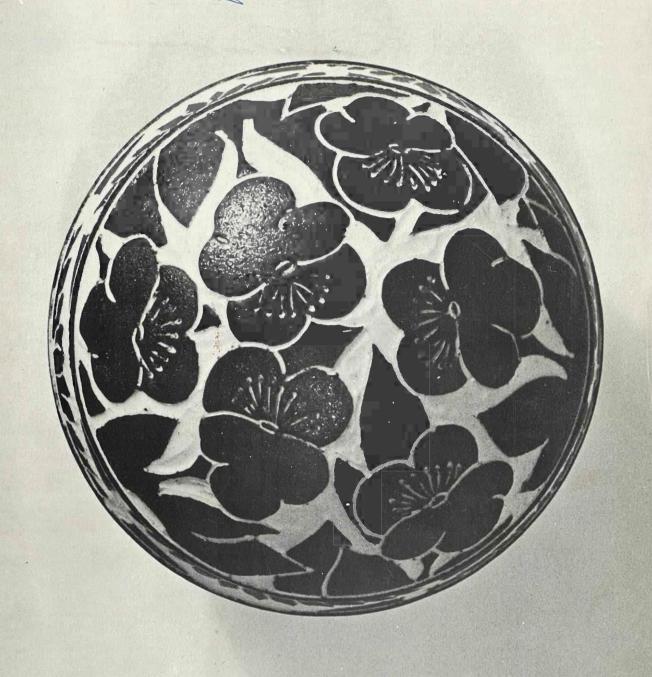

lan Firth

| IAI        | N FIRTH, AUCKLAND.                                      | GUEST POTTER             |                 |                                                          |
|------------|---------------------------------------------------------|--------------------------|-----------------|----------------------------------------------------------|
| A.<br>B.   |                                                         |                          |                 | \$150.00<br>\$ 60.00                                     |
| C.         | Three piece teaset                                      |                          |                 | \$ 45.00                                                 |
| NE         | EIL GRANT, DUNEDIN.                                     | GUEST POTTER             |                 |                                                          |
|            | Tenmoku Teapot<br>Plate<br>Bottle<br>Nikau<br>Raku pot  |                          |                 | \$ 29.00<br>\$ 70.00<br>\$ 30.00<br>\$170.00<br>\$ 70.00 |
|            |                                                         |                          |                 |                                                          |
| ВА         | RRY BALL, TE KUITI.                                     |                          |                 |                                                          |
| 1.         | Six dinner plates, stonew                               | are                      | \$              | 72.00                                                    |
|            | Plate, stoneware P.C. Crock, stoneware                  |                          |                 | 22.00                                                    |
| <i>5.</i>  | 1.C. Clock, stolleware                                  |                          | <b>3</b>        | 70.00                                                    |
|            | REG BARRON, KAEO.                                       |                          |                 |                                                          |
| 4.<br>5    | Set of dinner plates, ston<br>Pair of goblets, stonewar | leware                   |                 | 66.00                                                    |
|            | Pitcher, salt glazed stone                              |                          |                 | 10.00<br>26.00                                           |
| 7.         | P.C. Casserole, stonewar                                | re                       |                 | 38.00                                                    |
| NO         | LA BARRON, CHRISTCI                                     | HURCH.                   |                 |                                                          |
| 8.         | Tile panel, stoneware                                   |                          | \$              | 90.00                                                    |
| JE         | SSIE BARROWCLOUGH                                       | , HAMILTON.              |                 |                                                          |
| 9.         | P.C. Coffee pot, earthenv                               | vare                     | \$              | 25.00                                                    |
| RE         | G BAXTER, INVERCARG                                     | ILL.                     |                 |                                                          |
| 10.        | Casserole, stoneware                                    |                          | \$              | 25.00                                                    |
|            | Six small bowls, stonewa                                | re                       |                 | 20.00                                                    |
|            | Plate, stoneware<br>P.C. Bowl, stoneware                |                          |                 | 20.00<br>30.00                                           |
|            |                                                         |                          | •               | 30.00                                                    |
|            | NCY BECK, AUCKLAND<br>P.C. Branch bottle                |                          | •               | 35.00                                                    |
|            |                                                         | DT11                     | J               | 33.00                                                    |
| 15.        | N BELL, HAVELOCK NOI                                    |                          |                 | 20.00                                                    |
| 16.        | Teapot, milk and sugar b<br>Herb teapot, salt glazed s  | owi, sait giazed stonewa |                 | 30.00<br>18.00                                           |
| 17.        | Jug, salt glazed stonewar                               | e                        |                 | 20.00                                                    |
| JAI        | NE BEVERLY, TE HORO.                                    |                          |                 |                                                          |
| 18.        | Large bowl, stoneware                                   |                          |                 | 55.00                                                    |
| 19.<br>20. | Dish, stoneware Dish, salt glazed stonewa               | ıra                      |                 | 24.00                                                    |
| 21.        | Bottle, stoneware                                       | ii C                     |                 | 28.00<br>24.00                                           |
| *          | Selectors felt these were                               | pots of merit            | P.C. Potter's C |                                                          |