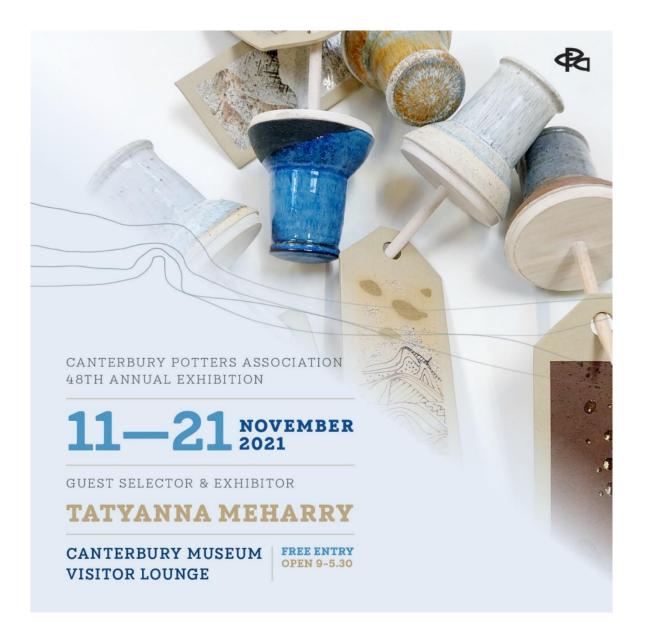

Tatyanna Meharry's current ceramic practice explores nostalgia and memory for location through the use of local materials. She is inspired by the local environment and uses foraged materials as a starting point for storytelling.

She loves to share the magic alchemy of clay and currently teaches ceramics through Clae Pottery Classes (General Pottery) as well as being the long-distance provider in Christchurch for Otago Polytechnic National Diploma of Ceramic Art.